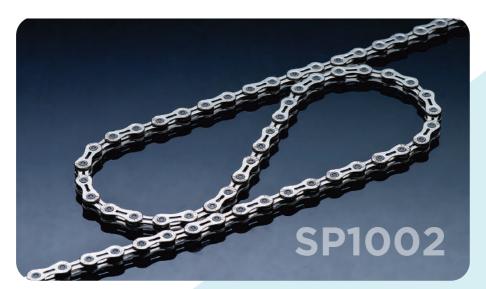

#### **Description:**

- · Super light chain.
- · Light-weight hollow plate.
- · Chromized hollow pin to increase chain durability.

- · Size: 1/2" x 11/128"
- Color: Silver or TiN-Gold or TiCN(DLC)-Black
- Speed of Sprocket: 11Weight: 232g/116L