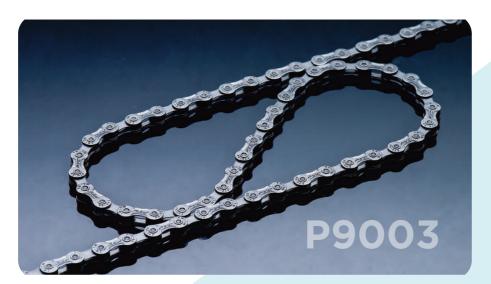

#### **Description:**

- Bridge shape design of the plate, increase the efficiency of derailleurs.
- · Chromized concave pin to increase chain durability.

### **Specification:**

· Size: 1/2" x 11/128"

· Color: Silver

· Speed of Sprocket: 9

· Weight: 287g/116L