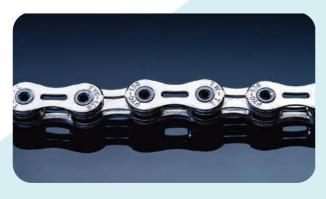

#### **Description:**

- · Super light chain.
- · Light-weight hollow plate.
- · Chromized hollow pin to increase chain durability.

- · Size: 1/2" x 11/128"
- Color: Silver or TiN-Gold or TiCN(DLC)-Black
- Speed of Sprocket: 11Weight: 232g/116L