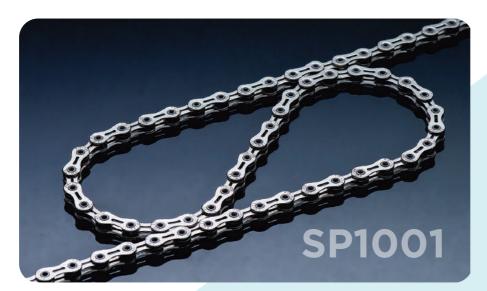

### **Description:**

- · Strong plate
- · Chromized concave pin to increase chain durability.

#### **Specification:**

· Size: 1/2" x 11/128"

· Color: Silver/Dark Silver

· Speed of Sprocket: 10

· Weight: 282g/116L