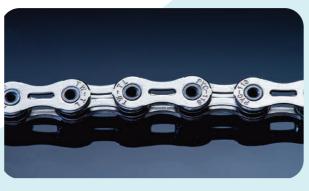

#### **Description:**

- Strong plate
- · Chromized hollow pin to increase chain durability.

- · Size: 1/2" x 11/128"
- Color: Silver or TiN-Gold or TiCN(DLC)-Black
- · Speed of Sprocket: 12
- · Weight: 259g/126L

#### **Description:**

- · Strong plate
- · Chromized concave pin to increase chain durability.

- · Size: 1/2" x 11/128"
- · Color: Silver or TiN-Gold or TiCN(DLC)-Black
- · Speed of Sprocket: 12
- · Weight: 274g/126L