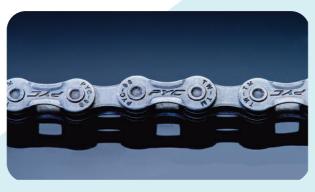

#### **Description:**

- Bridge shape design of the plate, increase the efficiency of derailleurs.
- · Chromized concave pin to increase chain durability.

### **Specification:**

· Size: 1/2" x 11/128"

· Color: Silver/Dark Silver

· Speed of Sprocket: 9

· Weight: 287g/116L