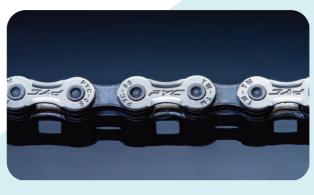

#### **Description:**

- Bridge shape design of the plate, increase the efficiency of derailleurs.
- · Chromized concave pin to increase chain durability.

### **Specification:**

· Size: 1/2" x 11/128"

· Color: Silver

· Speed of Sprocket: 9

· Weight: 287g/116L