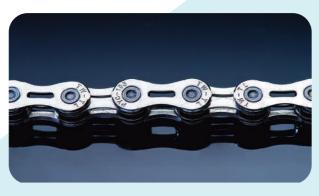

#### **Description:**

- · Strong plate
- · Chromized concave pin to increase chain durability.

- · Size: 1/2" x 11/128"
- · Color: Silver or TiN-Gold or TiCN(DLC)-Black
- · Speed of Sprocket: 11
- · Weight: 253g/116L