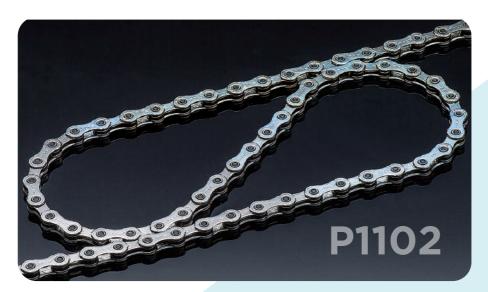

#### **Description:**

- · Super light chain.
- · Light-weight hollow plate.
- · Chromized hollow pin to increase chain durability.

- · Size: 1/2" x 11/128"
- Color: Silver or TiN-Gold or TiCN(DLC)-Black
- Speed of Sprocket: 11Weight: 232g/116L

#### **Description:**

- · Strong plate
- · Chromized concave pin to increase chain durability.

- · Size: 1/2" x 11/128"
- · Color: Silver or TiN-Gold or TiCN(DLC)-Black
- · Speed of Sprocket: 11
- · Weight: 253g/116L