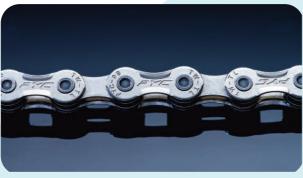

#### **Description:**

- · Strong plate
- · Chromized concave pin to increase chain durability.

- · Size: 1/2" x 11/128"
- · Color: Silver or TiN-Gold or TiCN(DLC)-Black
- · Speed of Sprocket: 11
- · Weight: 253g/116L