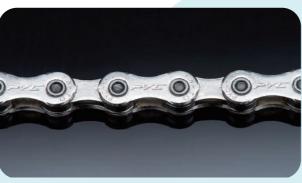

#### **Description:**

- · Super light chain.
- · Light-weight hollow plate.
- · Chromized hollow pin to increase chain durability.

- · Size: 1/2" x 11/128"
- · Color: Silver or TiN-Gold or TiCN(DLC)-Black
- Speed of Sprocket: 10Weight: 247g/116L

#### **Description:**

- · Light chain.
- · Light-weight hollow plate.
- Chromized concave pin to increase chain durability.

- · Size: 1/2" x 11/128"
- Color: Silver or or TiN-Gold or TiCN(DLC)-Black
- Speed of Sprocket: 10Weight: 270g/116L