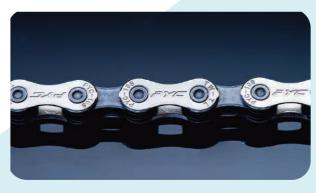

#### **Description:**

- · Super light chain.
- · Light-weight hollow plate.
- · Chromized hollow pin to increase chain durability.

- · Size: 1/2" x 11/128"
- Color: Silver or TiN-Gold or TiCN(DLC)-Black
- Speed of Sprocket: 11Weight: 232g/116L