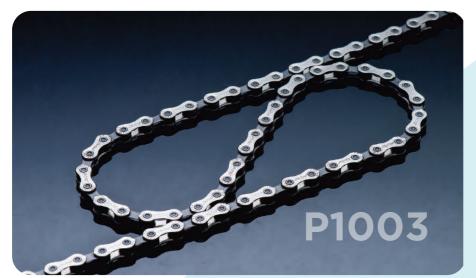

#### **Description:**

- · Strong plate
- · Chromized concave pin to increase chain durability.

- · Size: 1/2" x 11/128"
- · Color: Silver or TiN-Gold or TiCN(DLC)-Black
- · Speed of Sprocket: 11
- · Weight: 253g/116L