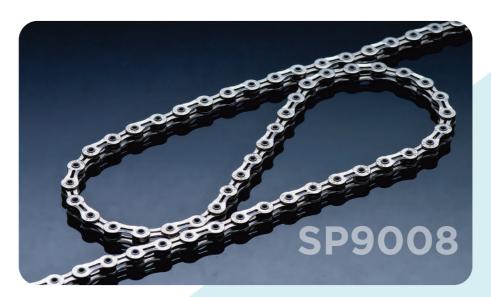

#### **Description:**

- Bridge shape design of the plate, increase the efficiency of derailleurs.
- · Chromized concave pin to increase chain durability.

### **Specification:**

· Size: 1/2" x 11/128"

· Color: Silver/Dark Silver

· Speed of Sprocket: 9

· Weight: 287g/116L