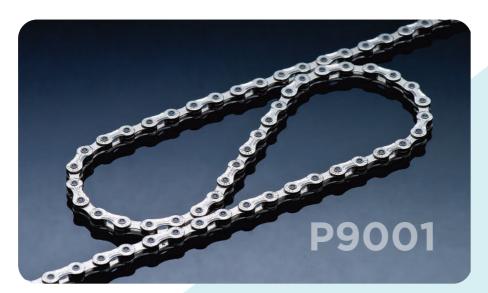

#### **Description:**

- · Super light chain.
- · Light-weight hollow plate.
- · Chromized hollow pin to increase chain durability.

- · Size: 1/2" x 11/128"
- Color: Silver or TiN-Gold or TiCN(DLC)-Black
- Speed of Sprocket: 11Weight: 232g/116L