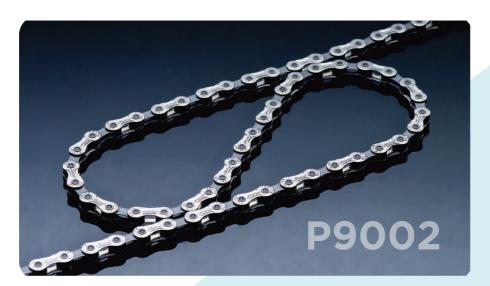

#### **Description:**

- · Strong plate
- · Chromized concave pin to increase chain durability.

- · Size: 1/2" x 11/128"
- · Color: Silver or TiN-Gold or TiCN(DLC)-Black
- · Speed of Sprocket: 11
- · Weight: 253g/116L